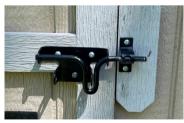

Once you have placed the bird in the shed, please complete the intake forms on your right and follow the steps provided.

When you're done completing the paperwork, please ensure the bird is well contained and close the shed door behind you securely.