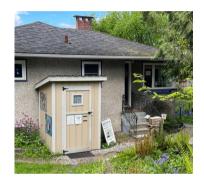

## **After Hours Instructions**

Wildlife Rescue is located on the south side of Burnaby Lake at 5216 Glencarin Drive, Burnaby, BC V5B 3C1

Please note the area is poorly lit and not well-travelled.

When you arrive, please place the bird (in the box) in the after hours intake shed. The shed is located to the left of the stairs in front of the administration building.