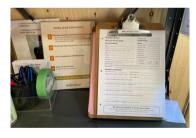

Once you have placed the bird in the shed, please complete the intake forms on your right and follow the steps provided.

When you're done completing the paperwork, please ensure the bird is well contained and close the shed door behind you securely.